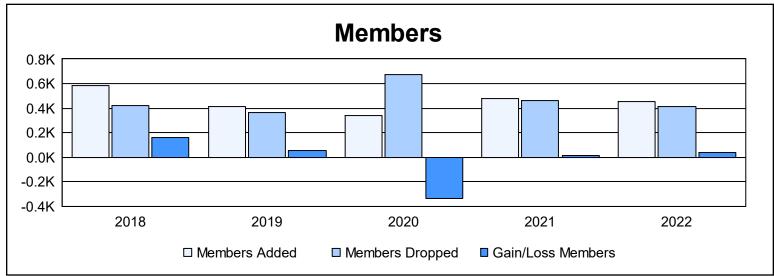

District 306 A2 As of June 2022 Cumulative

| Year      | New<br>Clubs | Dropped<br>Clubs | Gain/<br>Loss<br>Clubs | New<br>Members | Charter<br>Members | Reinstate<br>Members | Transfer<br>Members | Total<br>Member<br>Added | Total<br>Members<br>Dropped | Gain/<br>Loss<br>Members |
|-----------|--------------|------------------|------------------------|----------------|--------------------|----------------------|---------------------|--------------------------|-----------------------------|--------------------------|
| 2017-2018 | 6            | 2                | 4                      | 400            | 156                | 21                   | 8                   | 585                      | 422                         | 163                      |
| 2018-2019 | 5            | 1                | 4                      | 271            | 118                | 16                   | 10                  | 415                      | 362                         | 53                       |
| 2019-2020 | 3            | 4                | -1                     | 165            | 103                | 46                   | 22                  | 336                      | 673                         | -337                     |
| 2020-2021 | 6            | 10               | -4                     | 251            | 185                | 34                   | 9                   | 479                      | 462                         | 17                       |
| 2021-2022 | 6            | 2                | 4                      | 263            | 147                | 33                   | 9                   | 452                      | 411                         | 41                       |
| Average   | 5            | 4                | 1                      | 270            | 142                | 30                   | 12                  | 453                      | 466                         | -13                      |