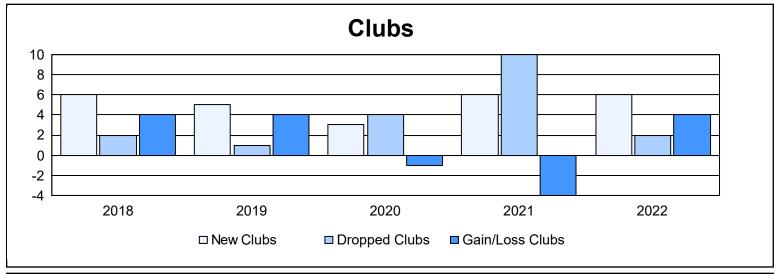

District 306 A2 As of June 2022 Cumulative

| Year      | New<br>Clubs | Dropped<br>Clubs | Gain/<br>Loss<br>Clubs | New<br>Members | Charter<br>Members | Reinstate<br>Members | Transfer<br>Members | Total<br>Member<br>Added | Total<br>Members<br>Dropped | Gain/<br>Loss<br>Members |
|-----------|--------------|------------------|------------------------|----------------|--------------------|----------------------|---------------------|--------------------------|-----------------------------|--------------------------|
| 2017-2018 | 6            | 2                | 4                      | 400            | 156                | 21                   | 8                   | 585                      | 422                         | 163                      |
| 2018-2019 | 5            | 1                | 4                      | 271            | 118                | 16                   | 10                  | 415                      | 362                         | 53                       |
| 2019-2020 | 3            | 4                | -1                     | 165            | 103                | 46                   | 22                  | 336                      | 673                         | -337                     |
| 2020-2021 | 6            | 10               | -4                     | 251            | 185                | 34                   | 9                   | 479                      | 462                         | 17                       |
| 2021-2022 | 6            | 2                | 4                      | 263            | 147                | 33                   | 9                   | 452                      | 411                         | 41                       |
| Average   | 5            | 4                | 1                      | 270            | 142                | 30                   | 12                  | 453                      | 466                         | -13                      |